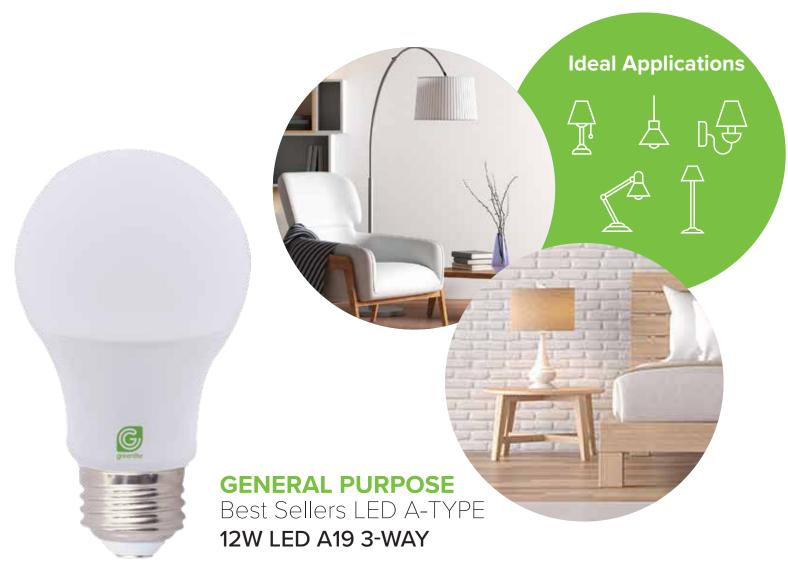

## **GENERAL PURPOSE** Best Sellers LED A-Type

## 12W LED A19 3-Way

Greenlite introduces its omnidirectional ENERGY STAR® LED 3-Way bulb with a familiar A19 size and shape for general purpose household use.

Perfect for desk lamps, table lamps, floor lamps or any fixtures specifically designed for a 3-Way. It is suitable for use in fully enclosed fixtures and in damp locations.